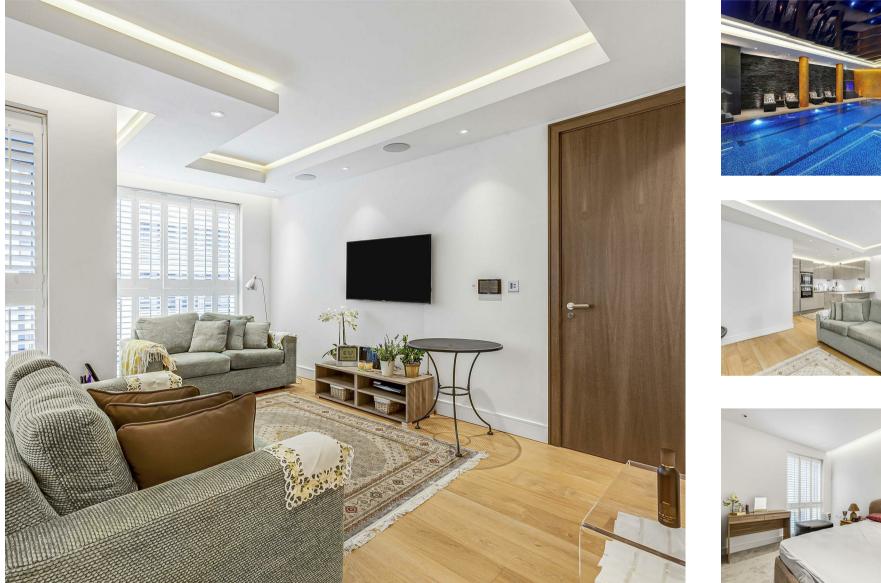

### £995,000 Leasehold

A modern two-bedroom apartment situated on the third floor of this popular building here at Chelsea Creek SW6 built in 2015. The apartment offers 847sqft (78.7sqm) of accommodation comprising of a modern open plan reception room with access to a balcony, fully integrated kitchen with built in appliances, two double bedrooms with the master benefitting from an en-suite and built in wardrobes, guest bathroom. Further benefits include built in hallway storage and comfort cooling Residents at Chelsea Creek benefit from a on-site 24-Hour Concierge, exclusive use of The Spa, health and fitness suite with an indoor swimming pool, sauna, steam room, gymnasium, and treatment room. The stylish King's Road and Chelsea Harbour, with its many restaurants, bars and boutiques are easily accessible and Imperial Wharf Station is just a few minutes' walk.