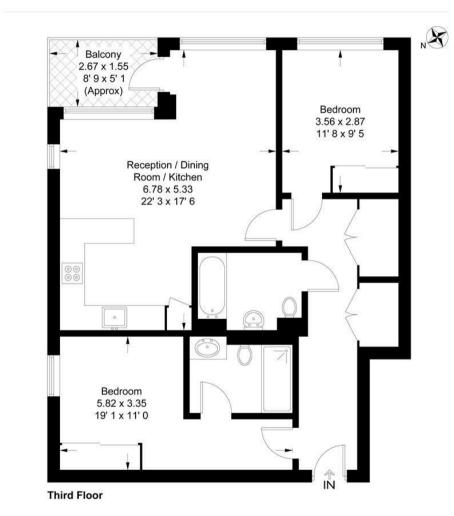

#### **Meadows House**

Approximate Gross Internal Area = 847 sq ft / 78.7 sq m Balcony = 47 sq ft / 4.4 sq m

This plan is not to scale and must be used as layout guidance only. All measurements and areas are approximate and should not be relied upon to provide accurate information. This plan must not be relied upon when making property valuations, design considerations or any other such relevant decisions. We accept no responsibility or liability (whether in contract, tort or otherwise) in relation to any loss whatsoever arising from or in connection with any use of this plan or the adequacy, accuracy or completeness of it or any information within it.

### £995,000 Leasehold

A modern two-bedroom apartment situated on the third floor of this popular building here at Chelsea Creek SW6 built in 2015. The apartment offers 847sqft (78.7sqm) of accommodation comprising of a modern open plan reception room with access to a balcony, fully integrated kitchen with built in appliances, two double bedrooms with the master benefitting from an en-suite and built in wardrobes, guest bathroom. Further benefits include built in hallway storage and comfort cooling Residents at Chelsea Creek benefit from a on-site 24-Hour Concierge, exclusive use of The Spa, health and fitness suite with an indoor swimming pool, sauna, steam room, gymnasium, and treatment room. The stylish King's Road and Chelsea Harbour, with its many restaurants, bars and boutiques are easily accessible and Imperial Wharf Station is just a few minutes' walk.