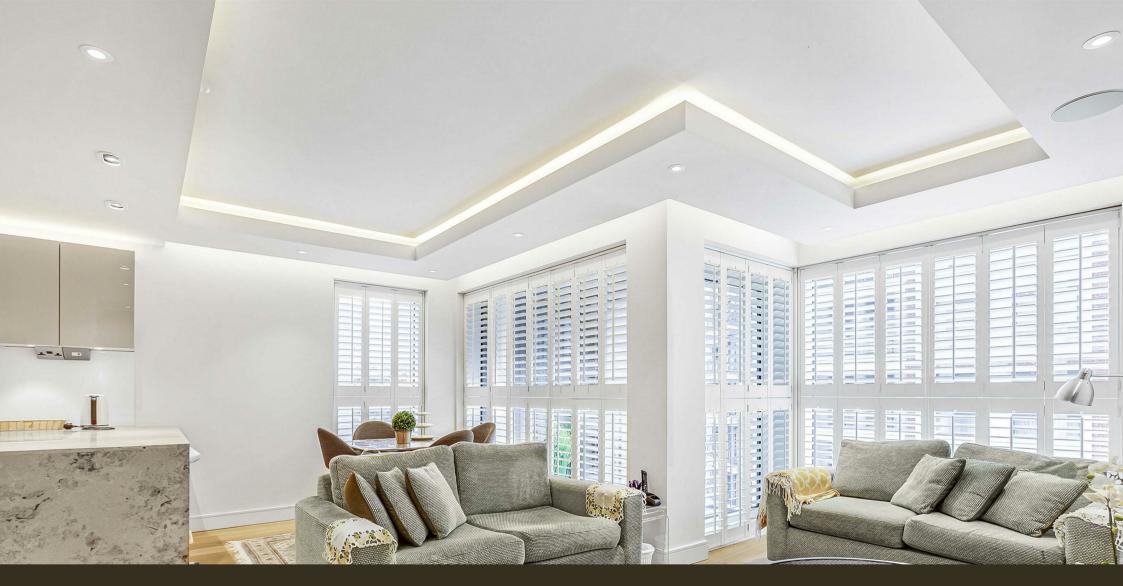

### £995,000 Leasehold

A modern two-bedroom apartment situated on the third floor of this popular building here at Chelsea Creek SW6 built in 2015. The apartment offers 847sqft (78.7sqm) of accommodation comprising of a modern open plan reception room with access to a balcony, fully integrated kitchen with built in appliances, two double bedrooms with the master benefitting from an en-suite and built in wardrobes, guest bathroom. Further benefits include built in hallway storage and comfort cooling Residents at Chelsea Creek benefit from a on-site 24-Hour Concierge, exclusive use of The Spa, health and fitness suite with an indoor swimming pool, sauna, steam room, gymnasium, and treatment room. The stylish King's Road and Chelsea Harbour, with its many restaurants, bars and boutiques are easily accessible and Imperial Wharf Station is just a few minutes' walk.

Leasehold - 999 from 2010 — 986 Years Remaining Service Charge - £7586.08 PA Ground Rent - £450 PA Hammersmith & Fulham Council (Band G)

EPC — B (85)

- Two Bedroom Apartment
- 3rd Floor With Lift
- Balcony
- 847sqft (78.7sqm)
- Well Presented Throughout
- Open Plan Lounge
- Modern Kitchen Area With Built In Appliances
- 24 Hour Concierge, Residents Spa Gymnasium & Indoor Pool
- EPC B (85)