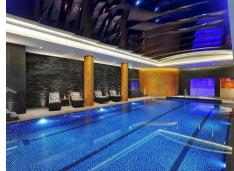

### £995,000 Leasehold

A modern two-bedroom apartment situated on the third floor of this popular building here at Chelsea Creek SW6 built in 2015. The apartment offers 847sqft (78.7sqm) of accommodation comprising of a modern open plan reception room with access to a balcony, fully integrated kitchen with built in appliances, two double bedrooms with the master benefitting from an en-suite and built in wardrobes, guest bathroom. Further benefits include built in hallway storage and comfort cooling Residents at Chelsea Creek benefit from a on-site 24-Hour Concierge, exclusive use of The Spa, health and fitness suite with an indoor swimming pool, sauna, steam room, gymnasium, and treatment room. The stylish King's Road and Chelsea Harbour, with its many restaurants, bars and boutiques are easily accessible and Imperial Wharf Station is just a few minutes' walk.