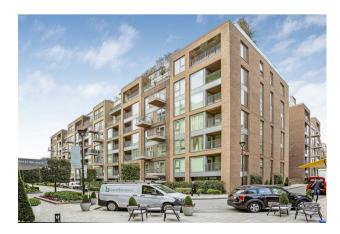

#### Meadows House, Chelsea Creek Fulham, SW6

### £995,000 Leasehold

A modern two-bedroom apartment situated on the third floor of this popular building here at Chelsea Creek SW6 built in 2015. The apartment offers 847sqft (78.7sqm) of accommodation comprising of a modern open plan reception room with access to a balcony, fully integrated kitchen with built in appliances, two double bedrooms with the master benefitting from an en-suite and built in wardrobes, guest bathroom. Further benefits include built in hallway storage and comfort cooling Residents at Chelsea Creek benefit from a on-site 24-Hour Concierge, exclusive use of The Spa, health and fitness suite with an indoor swimming pool, sauna, steam room, gymnasium, and treatment room. The stylish King's Road and Chelsea Harbour, with its many restaurants, bars and boutiques are easily accessible and Imperial Wharf Station is just a few minutes' walk.