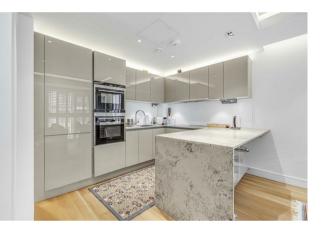

### £995,000 Leasehold

A modern two-bedroom apartment situated on the third floor of this popular building here at Chelsea Creek SW6 built in 2015. The apartment offers 847sqft (78.7sqm) of accommodation comprising of a modern open plan reception room with access to a balcony, fully integrated kitchen with built in appliances, two double bedrooms with the master benefitting from an en-suite and built in wardrobes, guest bathroom. Further benefits include built in hallway storage and comfort cooling Residents at Chelsea Creek benefit from a on-site 24-Hour Concierge, exclusive use of The Spa, health and fitness suite with an indoor swimming pool, sauna, steam room, gymnasium, and treatment room. The stylish King's Road and Chelsea Harbour, with its many restaurants, bars and boutiques are easily accessible and Imperial Wharf Station is just a few minutes' walk.

Leasehold - 999 from 2010 — 986 Years Remaining Service Charge - £7586.08 PA Ground Rent - £450 PA Hammersmith & Fulham Council (Band G)

EPC — B (85)

- Two Bedroom Apartment
- 3rd Floor With Lift
- Balcony
- 847sqft (78.7sqm)
- Well Presented Throughout
- Open Plan Lounge
- Modern Kitchen Area With Built In Appliances
- 24 Hour Concierge, Residents Spa Gymnasium & Indoor Pool
- EPC B (85)